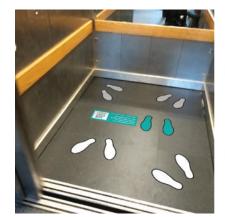

## OVERVIEW

Show Your Sole is a brand new mental health initiative from CMHA Waterloo Wellington. Since education and training are not fully funded by our government, the goal of this new campaign is to raise funds to increase awareness around mental health issues, as well as to provide funding for important wellness programs. In order to do that, we've created a multi-faceted, interactive campaign that involves local community and business leaders.

It is estimated that 1 in 5 people will experience mental illness in their lifetime. **How will you show up?** 