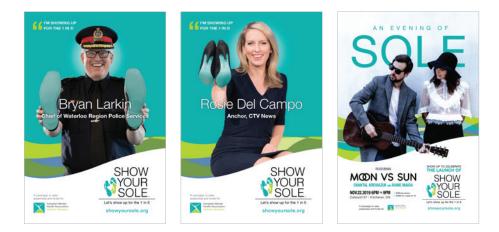

## Show your Sole

CLIENT Canadian Mental Health Association Waterloo Wellington

PRODUCT/DIVISION
Show Your Sole 1 in 5 Campaign

ROLE Wireframing, design and art direction, prototyping

## OVERVIEW

Show Your Sole is a brand new mental health initiative from CMHA Waterloo Wellington. Since education and training are not fully funded by our government, the goal of this new campaign is to raise funds to increase awareness around mental health issues, as well as to provide funding for important wellness programs. In order to do that, we've created a multi-faceted, interactive campaign that involves local community and business leaders.

It is estimated that 1 in 5 people will experience mental illness in their lifetime. **How will you show up?** 